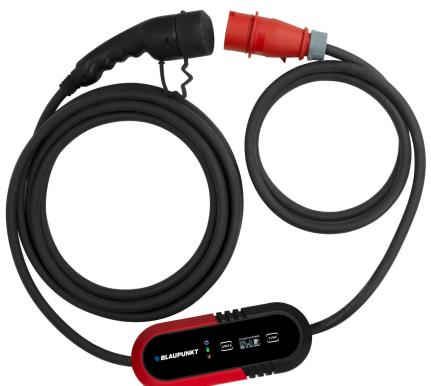

## EV PORTABLE CHARGER

Max 11KW - 3 Phase - Type 2

Adjustable Rated Current from 8A to 16A

Delayed start up timer function

## **SPECIFICATIONS:**

Power Phase:
Model No.:
Working Voltage:
Rated Current:
Insulation Resistance:
Resistance Voltage:
Contact resistance:
Insertion and Extraction Force

3-Phase P3PM2T2  $380V{\sim}450V$  8-10-13-16A >  $1000M\Omega$  2000V less than  $0.5m\Omega$   $80N{<}F{<}100N$ 

Cable Spec.:
Cable Length:
IP-class:
Fire rating:
Operating Temperature:
Net Weight:

Main Material:

Thermo Plastic/Silicon Rubber / CopperAlloy 5\*2.5mm2+2\*0.5mm2 8m 65 UL94 V-0 (-30°C ~ 50°C) 3,3 kg