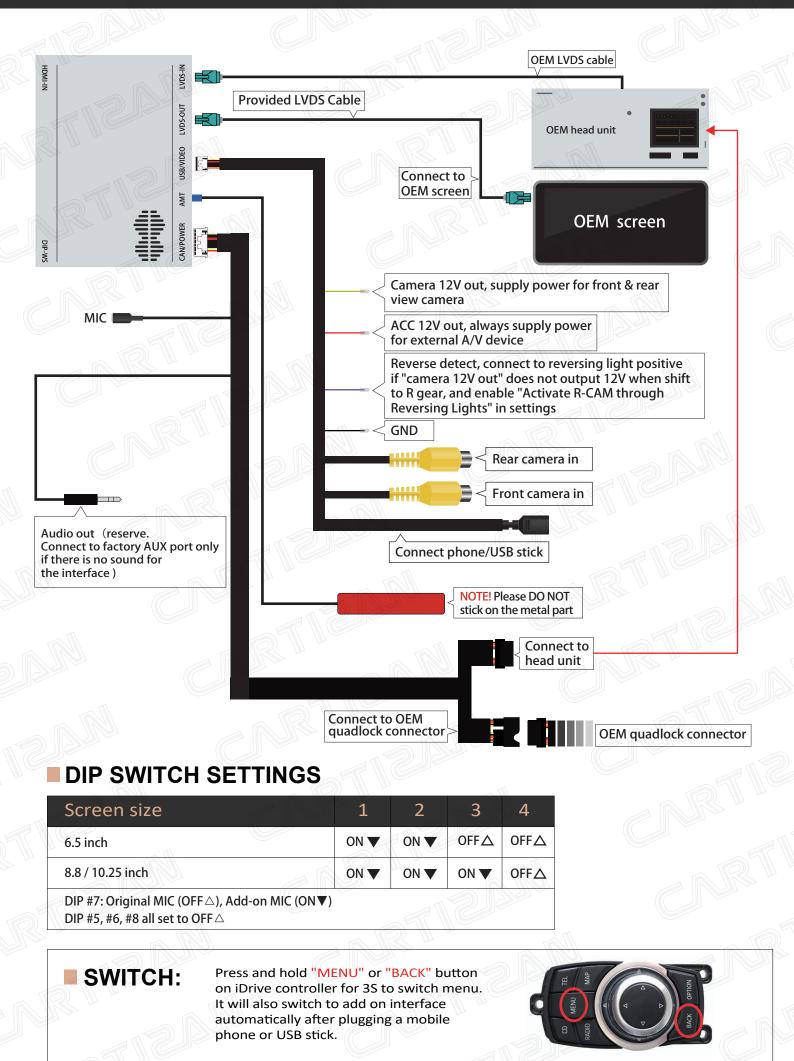

#### CONNECTION DIAGRAM

#### Model No.: CPI-BM-NBT



# OEM RADIO AUDIO SETTINGS:

1. For car models with stock AUX port, make sure source switch to "AUX" mode on original car stereo for audio transmission before using the integration.

2. For car models with an AMI port, please plug in "AMI to AUX cable (sold separately)" then switch audio source to AMI mode.

3. For car models without AUX or AMI port (e.g. BMW EVO, Mercedes NTG 5, etc.), please plug in the provided "AUX-USB" adapter then switch audio source to "AUX-USB" mode.

### QUICK RESTART TIPS:

Press and hold the "BACK" button for 10s will restart the integration immediately

# WHAT'S IN THE BOX





Power/CAN harness

USB/Video cable

#### LVDS cable



WiFi/BT antenna