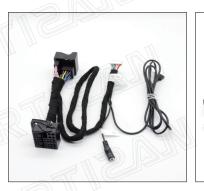

#### CONNECTION DIAGRAM

#### Model No.: CPI-BM-NBT



# OEM RADIO AUDIO SETTINGS:

1. For car models with stock AUX port, make sure source switch to "AUX" mode on original car stereo for audio transmission before using the integration.

2. For car models with an AMI port, please plug in "AMI to AUX cable (sold separately)" then switch audio source to AMI mode.

3. For car models without AUX or AMI port (e.g. BMW EVO, Mercedes NTG 5, etc.), please plug in the provided "AUX-USB" adapter then switch audio source to "AUX-USB" mode.

### QUICK RESTART TIPS:

Press and hold the "BACK" button for 10s will restart the integration immediately

# WHAT'S IN THE BOX





Power/CAN harness

USB/Video cable

#### LVDS cable



WiFi/BT antenna