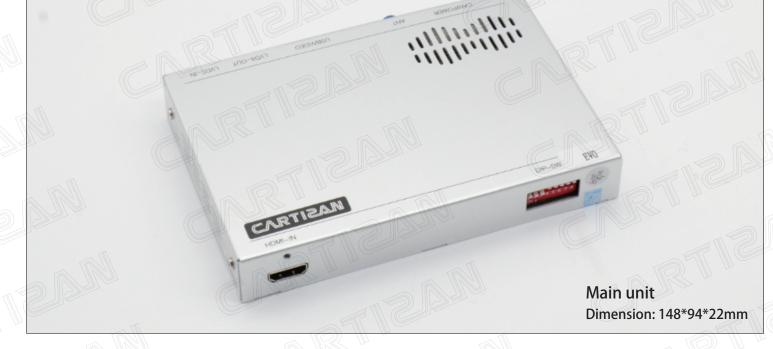

#### CONNECTION DIAGRAM

#### Model No.: CPI-BM-NBT



# OEM RADIO AUDIO SETTINGS:

1. For car models with stock AUX port, make sure source switch to "AUX" mode on original car stereo for audio transmission before using the integration.

2. For car models with an AMI port, please plug in "AMI to AUX cable (sold separately)" then switch audio source to AMI mode.

3. For car models without AUX or AMI port (e.g. BMW EVO, Mercedes NTG 5, etc.), please plug in the provided "AUX-USB" adapter then switch audio source to "AUX-USB" mode.

### QUICK RESTART TIPS:

Press and hold the "BACK" button for 10s will restart the integration immediately

# WHAT'S IN THE BOX





Power/CAN harness

USB/Video cable

#### LVDS cable



WiFi/BT antenna