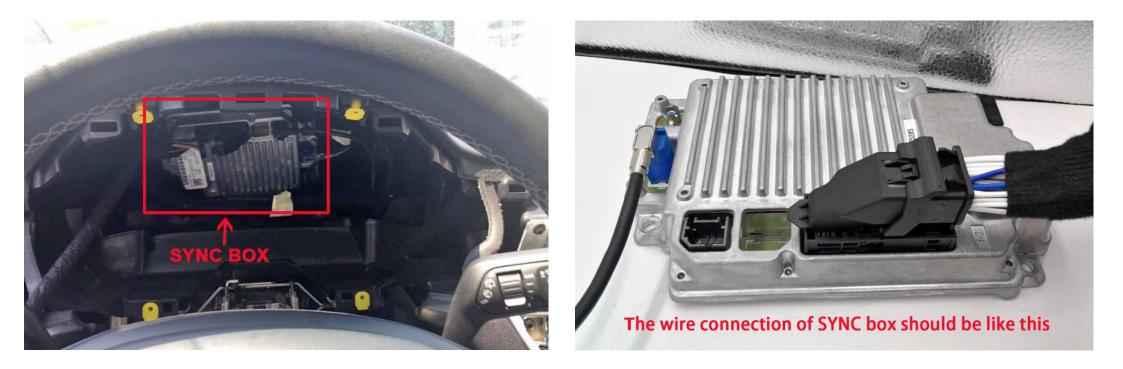

## **4. Installation Diagram**

### 5. Remark

For some new models of FIESTA, TRANSIT AND ECOSPORT, the SYNC box is behind the dashboard instead of the radio monitor.

Copyright ©Cartizan. All Rights Reserved.