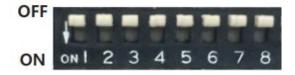

### **3. DIP Switch Setting**

| No.1    | No.2    | No.3    | No.4    | Selection of Car Model               |
|---------|---------|---------|---------|--------------------------------------|
| OFF (▲) | OFF (▲) | OFF (▲) | OFF (▲) | EDGE, MONDEO                         |
| ON (▼)  | OFF (▲) | OFF (▲) | OFF (▲) | KUGA, FOCUS                          |
| ON (▼)  | OFF (▲) | ON (▼)  | OFF (▲) | ECOSPORT, FIESTA                     |
| No.5    | No.6    | No.7    | No.8    | Selection of Function                |
| OFF (▲) | OFF (▲) | OFF (▲) | OFF (▲) | Add-on rear camera, Guide line       |
| OFF (▲) | OFF (▲) | ON (▼)  | OFF (▲) | Add-on rear/front camera, Guide line |