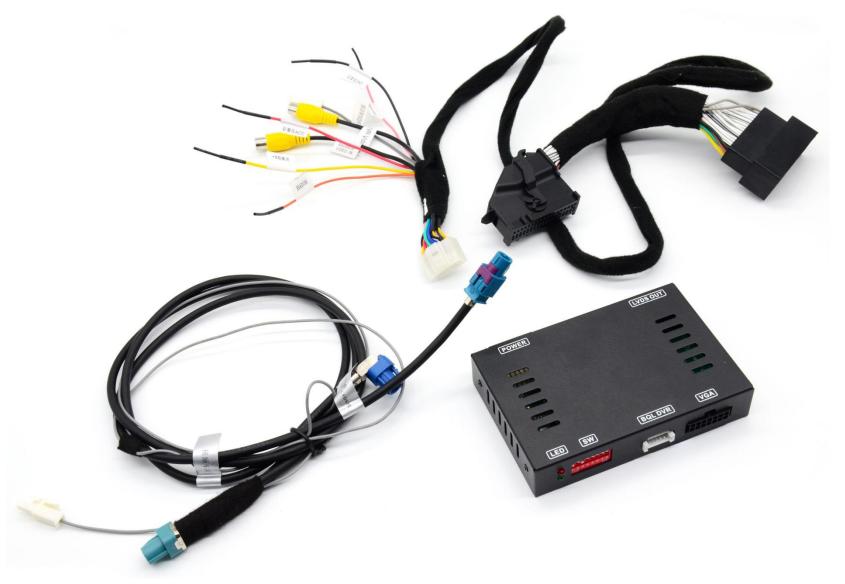

|  |
|                        | display for 10s                                                            |  |  |
|                        | 3. Press 'OK' button to switch to DVR                                      |  |  |
| Compatible System      | FORD SYNC 3 version 2.0, 2.3, 3.0                                          |  |  |
| Compatible Car Model   | Fiesta, Ecosport, Edge, Focus, Mondeo, KUGA MAX (Hybrid),                  |  |  |
|                        | KUGA(GAS), Taurus, Mustang, F150, etc.                                     |  |  |
| Compatible Screen Size | 6.5", 7", 8"                                                               |  |  |
| Compatible Year        | 2016-2018                                                                  |  |  |

## **2.** Components





### **3. DIP Switch Setting**





| No.1    | No.2    | No.3    | No.4    | Selection of Car Model               |
|---------|---------|---------|---------|--------------------------------------|
| OFF (▲) | OFF (▲) | OFF (▲) | OFF (▲) | EDGE, MONDEO                         |
| ON (▼)  | OFF (▲) | OFF (▲) | OFF (▲) | KUGA, FOCUS                          |
| ON (▼)  | OFF (▲) | ON (▼)  | OFF (▲) | ECOSPORT, FIESTA                     |
| No.5    | No.6    | No.7    | No.8    | Selection of Function                |
| OFF (▲) | OFF (▲) | OFF (▲) | OFF (▲) | Add-on rear camera, Guide line       |
| OFF (▲) | OFF (▲) | ON (▼)  | OFF (▲) | Add-on rear/front camera, Guide line |



## **4. Installation Diagram**





### 5. Remark

For some new models of FIESTA, TRANSIT AND ECOSPORT, the SY