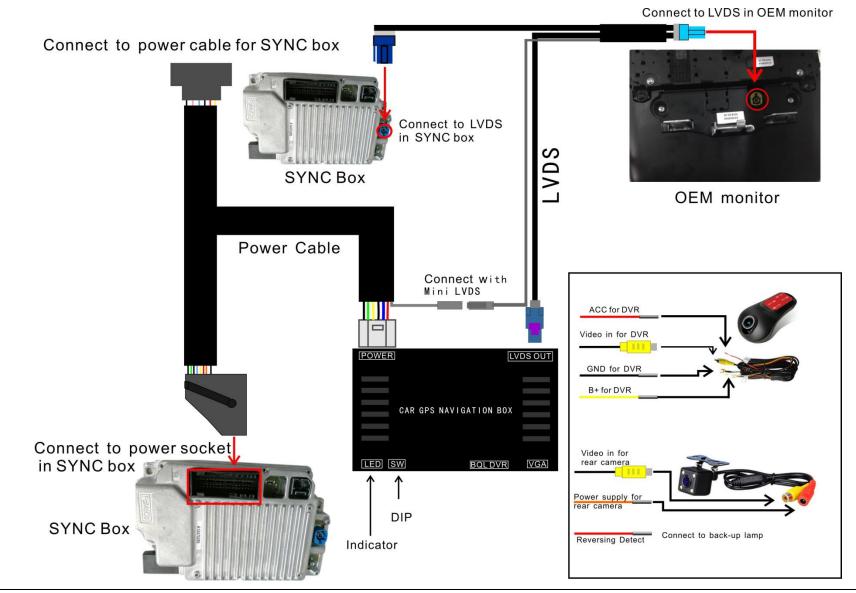

## **4. Installation Diagram**

### 5. Remark

For some new models of FIESTA, TRANSIT AND ECOSPORT, the SYNC box is behind the dashboard instead of the radio monitor.

Copyright ©Cartizan. All Rights Reserved.