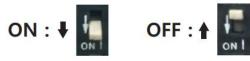

### **3. DIP Switch Setting**

| No.1    | No.2    | No.3    | No.4    | Selection of Car Model               |
|---------|---------|---------|---------|--------------------------------------|
| OFF (▲) | OFF (▲) | OFF (▲) | OFF (▲) | EDGE, MONDEO                         |
| ON (▼)  | OFF (▲) | OFF (▲) | OFF (▲) | KUGA, FOCUS                          |
| ON (▼)  | OFF (▲) | ON (▼)  | OFF (▲) | ECOSPORT, FIESTA                     |
| No.5    | No.6    | No.7    | No.8    | Selection of Function                |
| OFF (▲) | OFF (▲) | OFF (▲) | OFF (▲) | Add-on rear camera, Guide line       |
| OFF (▲) | OFF (▲) | ON (▼)  | OFF (▲) | Add-on rear/front camera, Guide line |