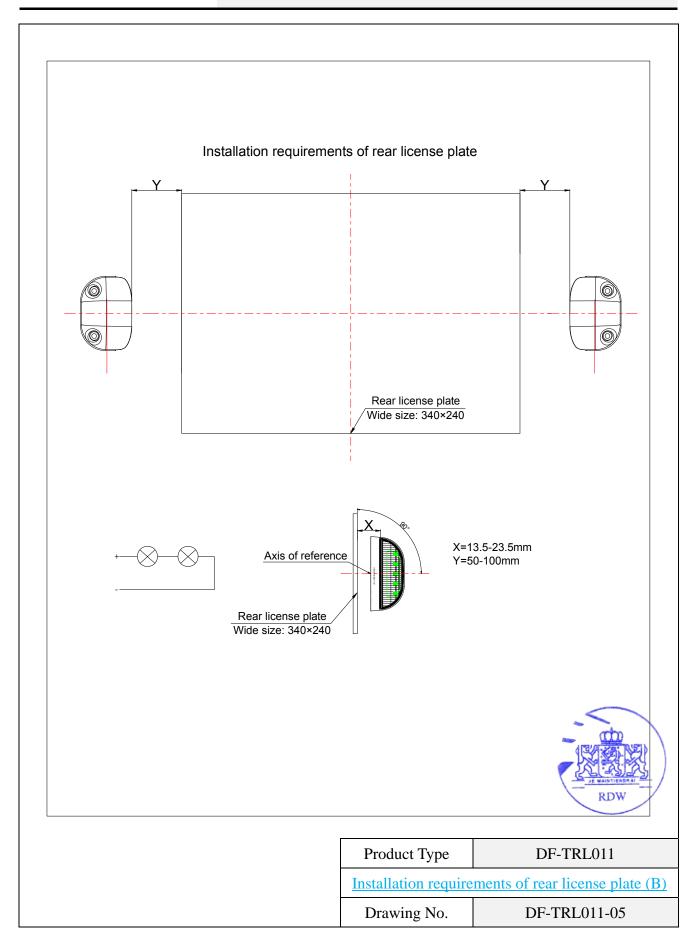

Geometrical conditions of installation (position(s) and inclination(s) of the device in relation to the space to be occupied by the registration plate and/or different inclinations of this

space) : See documentation

# **Approval history**

| Extension No.      | Reason for extension                           | Application date       |              |  |
|--------------------|------------------------------------------------|------------------------|--------------|--|
| 00 (Base approval) | Not applicable                                 | First application date | May 16, 2014 |  |
| 01                 | Two more installation positions(A&B) are added | First extended date    | May 29, 2014 |  |
|                    |                                                |                        |              |  |

# **Application for approval**

| Subject                  | : | License plate lamp                              |  |
|--------------------------|---|-------------------------------------------------|--|
| Manufacturer             | : | Zhejiang Dahao Automotive Co., Ltd.             |  |
| Component type           | : | DF-TRL011                                       |  |
| Applicable EC Directive  | : | ECE R4                                          |  |
| Existing approval number | : | E4-4R-004485                                    |  |
| Reason for extension 01  | : | Two more installation positions(A&B) are added. |  |
| Date                     | : | May 29, 2014                                    |  |