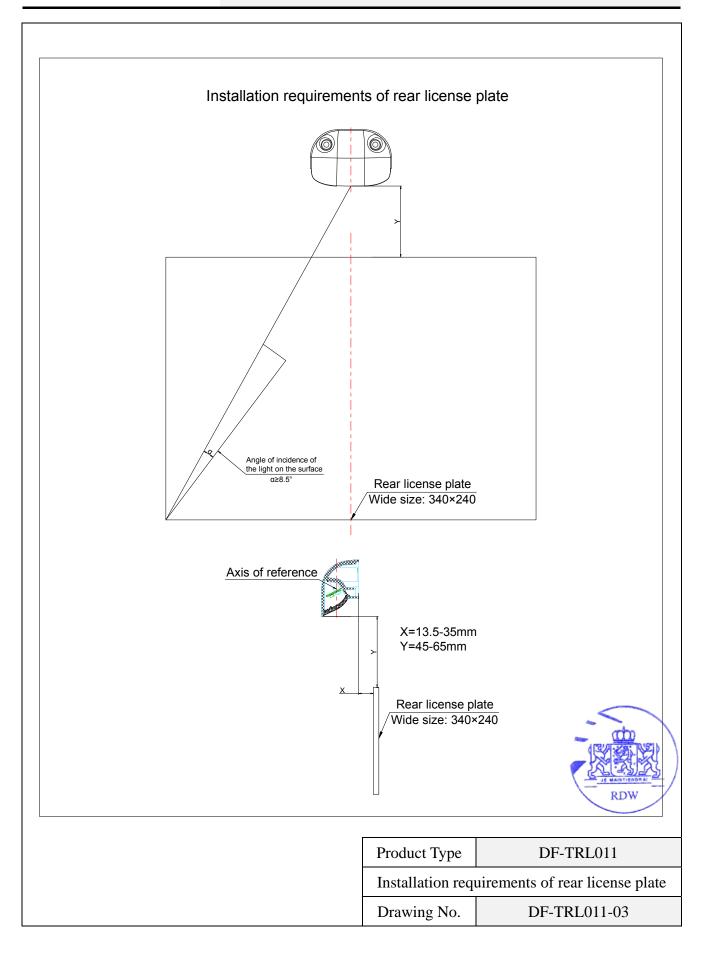

Geometrical conditions of installation (position(s) and inclination(s) of the device in relation to the space to be occupied by the registration plate and/or different inclinations of this

space) : See documentation

# **Approval history**

| Extension No.      | Reason for extension                           | Application date       |              |  |
|--------------------|------------------------------------------------|------------------------|--------------|--|
| 00 (Base approval) | Not applicable                                 | First application date | May 16, 2014 |  |
| 01                 | Two more installation positions(A&B) are added | First extended date    | May 29, 2014 |  |
|                    |                                                |                        |              |  |

# **Application for approval**

| Subject                  | : | License plate lamp                              |  |
|--------------------------|---|-------------------------------------------------|--|
| Manufacturer             | : | Zhejiang Dahao Automotive Co., Ltd.             |  |
| Component type           | : | DF-TRL011                                       |  |
| Applicable EC Directive  | : | ECE R4                                          |  |
| Existing approval number | : | E4-4R-004485                                    |  |
| Reason for extension 01  | : | Two more installation positions(A&B) are added. |  |
| Date                     | : | May 29, 2014                                    |  |