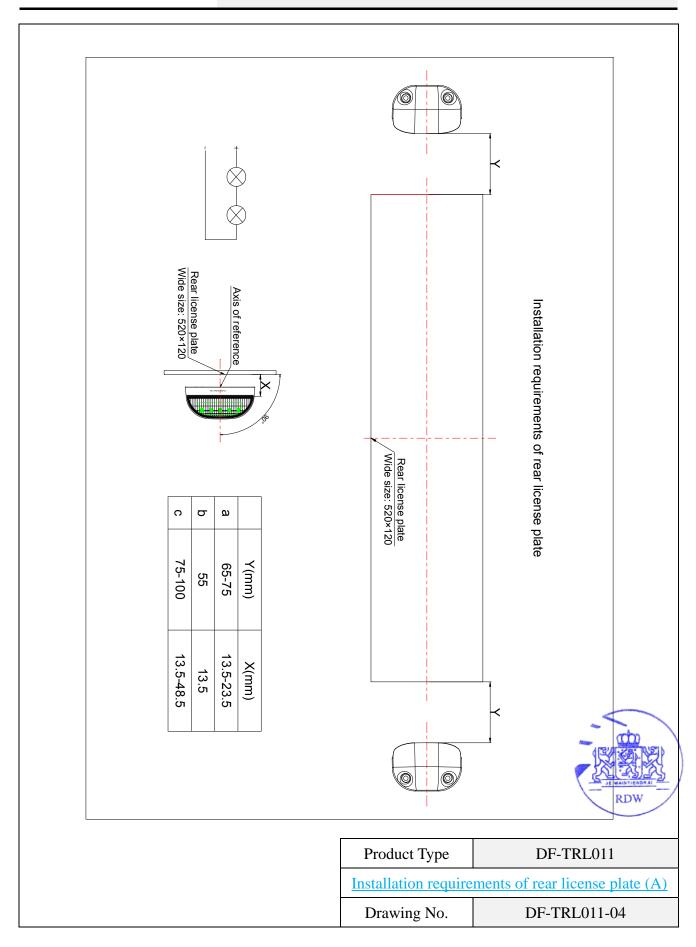

Geometrical conditions of installation (position(s) and inclination(s) of the device in relation to the space to be occupied by the registration plate and/or different inclinations of this

space) : See documentation

# **Approval history**

| Extension No.      | Reason for extension                           | Application date       |              |  |
|--------------------|------------------------------------------------|------------------------|--------------|--|
| 00 (Base approval) | Not applicable                                 | First application date | May 16, 2014 |  |
| 01                 | Two more installation positions(A&B) are added | First extended date    | May 29, 2014 |  |
|                    |                                                |                        |              |  |

# **Application for approval**

| Subject                  | : | License plate lamp                              |  |
|--------------------------|---|-------------------------------------------------|--|
| Manufacturer             | : | Zhejiang Dahao Automotive Co., Ltd.             |  |
| Component type           | : | DF-TRL011                                       |  |
| Applicable EC Directive  | : | ECE R4                                          |  |
| Existing approval number | : | E4-4R-004485                                    |  |
| Reason for extension 01  | : | Two more installation positions(A&B) are added. |  |
| Date                     | : | May 29, 2014                                    |  |