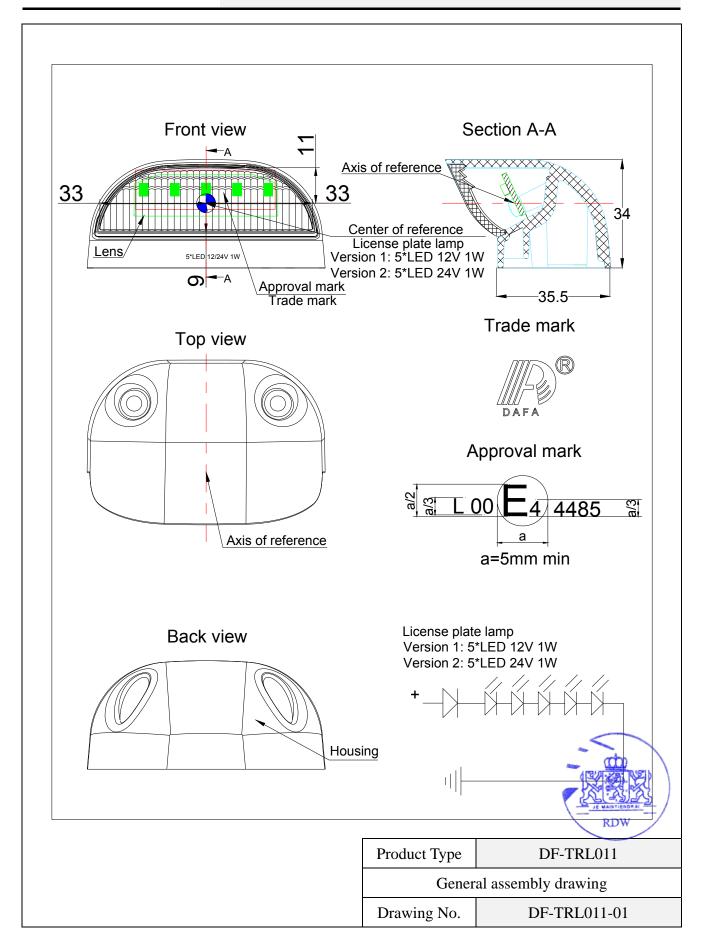

# 1. Specification data

| Туре                       |                                                             | DF-TRL011                          |  |
|----------------------------|-------------------------------------------------------------|------------------------------------|--|
| Function                   |                                                             | License plate lamp                 |  |
| Color                      |                                                             | Colourless                         |  |
| Patad                      | Voltage                                                     | Version 1: 12V Version 2: 24V      |  |
| Rated Wattage              |                                                             | 1W                                 |  |
| Application Regulation ECE |                                                             | R4.00 Category L                   |  |
|                            | Number and category of light source  of marking  Trade mark | 5*LED Non-replaceable light source |  |
|                            |                                                             | Marked on housing                  |  |
| Location of marking        |                                                             | DAFA                               |  |
| Approval mark              |                                                             | Marked on lens                     |  |
|                            | Marked on lens                                              |                                    |  |

## 2. Construction and material

| Construction      | Material                       | Remarks                   |  |
|-------------------|--------------------------------|---------------------------|--|
| Lens              | PMMA                           | License plate lamp: Clear |  |
| Reflector         |                                |                           |  |
| Housing           | ABS                            |                           |  |
| Electrical Wiring | Copper covered with insulation |                           |  |