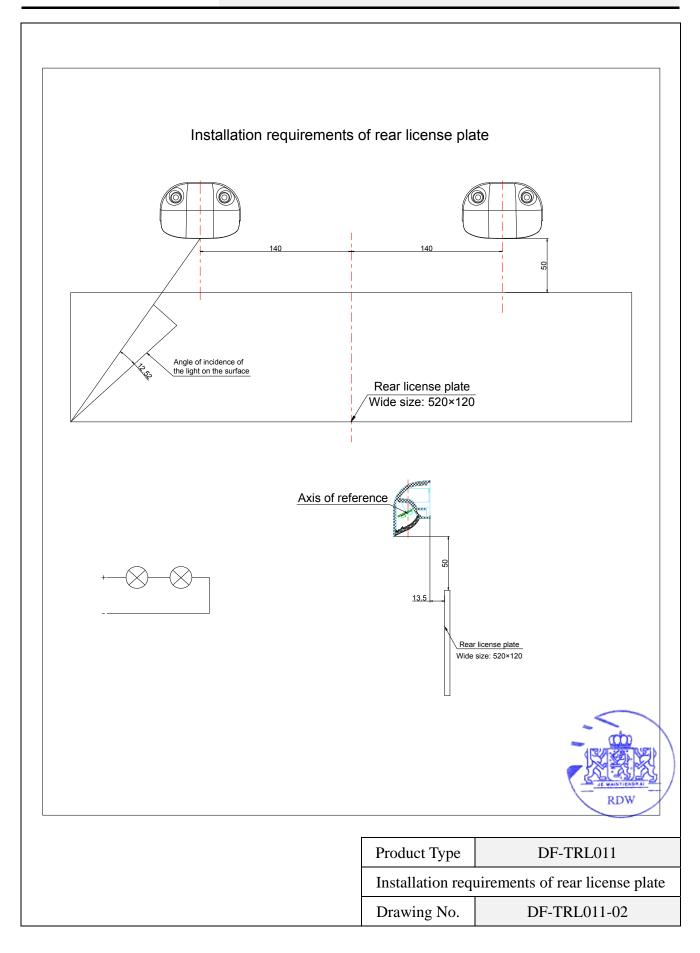

Geometrical conditions of installation (position(s) and inclination(s) of the device in relation to the space to be occupied by the registration plate and/or different inclinations of this

space) : See documentation

# **Approval history**

| Extension No.      | Reason for extension                           | Application date       |              |  |
|--------------------|------------------------------------------------|------------------------|--------------|--|
| 00 (Base approval) | Not applicable                                 | First application date | May 16, 2014 |  |
| 01                 | Two more installation positions(A&B) are added | First extended date    | May 29, 2014 |  |
|                    |                                                |                        |              |  |

# **Application for approval**

| Subject                  | : | License plate lamp                              |  |
|--------------------------|---|-------------------------------------------------|--|
| Manufacturer             | : | Zhejiang Dahao Automotive Co., Ltd.             |  |
| Component type           | : | DF-TRL011                                       |  |
| Applicable EC Directive  | : | ECE R4                                          |  |
| Existing approval number | : | E4-4R-004485                                    |  |
| Reason for extension 01  | : | Two more installation positions(A&B) are added. |  |
| Date                     | : | May 29, 2014                                    |  |