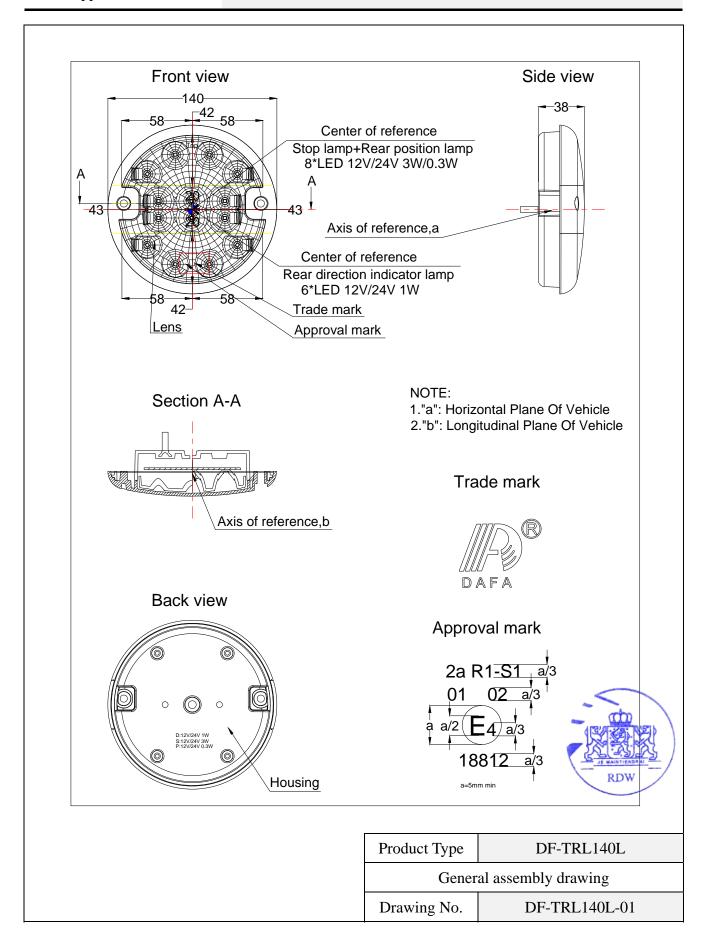

1. Trade name or mark of the device

**R** 

2. Manufacturer's name for the type of

device

: DF-TRL140L

3. Manufacturer's name and address : Zhejiang Dahao Automotive Co., Ltd.

Xiaotian Village, Duqiao Town, Linhai City,

#### Approval number: E4-7R-0218812 Extension number: 00

9. Concise description

9.1. By category of lamp : Rear position lamp and stop lamp

For mounting either outside or inside

or both (1) : Outside

Colour of light emitted : red/white (1)

Number, category and kind of light

source(s) : Not applicable (Lamp consists of 8 LEDs)

Voltage and wattage : Stop lamp: 12V/24V and 3W

Position lamp: 12V/24V and 0.3W

Light source module specific

identification code : Not applicable

- 10. Position of the approval mark : On the lens
- 11. Reason(s) for extension (if applicable) : Not applicable
- 12. Approval : granted/extended/refused/withdrawn (1)
- 13. Place : Zoetermeer
- 14. Date : 10 December 2014
- 15. Signature :

# 1. Specification data

| Туре                       |                                     | DF-TRL140L                    |                |                    |     |                |     |
|----------------------------|-------------------------------------|-------------------------------|----------------|--------------------|-----|----------------|-----|
| Function                   |                                     | Rear group lamp               |                |                    |     |                |     |
|                            |                                     | Rear direction indicator lamp |                | Rear position lamp |     | Stop lamp      |     |
| Color                      |                                     | Amber                         |                | Red                |     |                |     |
| Rated                      | Voltage                             | 12V                           | 24V            | 12V                | 24V | 12V            | 24V |
|                            | Wattage                             | 1W                            |                | 0.3W               |     | 3W             |     |
| Application Regulation ECE |                                     | R6.01 Cat. 2a                 |                | R7. 02 Cat. R1     |     | R7. 02 Cat. S1 |     |
| Location of marking        | Number and category of light source | 6*LED                         |                | 8*LED              |     |                |     |
|                            |                                     | Non-replaceable light source  |                |                    |     |                |     |
|                            |                                     | Marked on housing             |                |                    |     |                |     |
|                            | Trade mark                          | DAFA                          |                |                    |     |                |     |
|                            |                                     | Marked on lens                |                |                    |     |                |     |
|                            | Approval mark                       |                               | Marked on lens |                    |     |                |     |

## 2. Construction and material

| Construction      | Material                       | Remarks                                                                  |
|-------------------|--------------------------------|--------------------------------------------------------------------------|
| Lens              | PMMA                           | Rear direction indicator lamp: Amber Rear position lamp + Stop lamp: Red |
| Reflector         | ABS                            | Painting on the inside surface<br>Colour: Metal Silver                   |
| Housing           | ABS                            |                                                                          |
| Electrical Wiring | Copper covered with insulation |                                                                          |