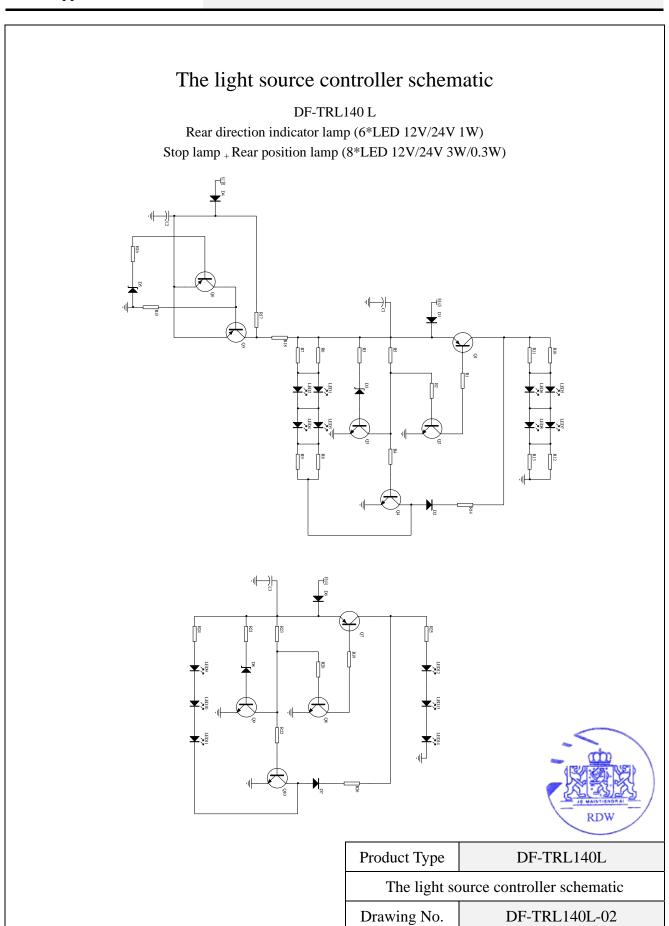

Number, category and kind of light

source(s) : Not applicable (Lamp consists of 8 LEDs)

Voltage and wattage : Stop lamp: 12V/24V and 3W

Position lamp: 12V/24V and 0.3W

Light source module specific

identification code : Not applicable

# 1. Specification data

| Туре                       |                                     | DF-TRL140L                    |                |                    |     |                |     |
|----------------------------|-------------------------------------|-------------------------------|----------------|--------------------|-----|----------------|-----|
| Function                   |                                     | Rear group lamp               |                |                    |     |                |     |
|                            |                                     | Rear direction indicator lamp |                | Rear position lamp |     | Stop lamp      |     |
| Color                      |                                     | Amber                         |                | Red                |     |                |     |
| Rated                      | Voltage                             | 12V                           | 24V            | 12V                | 24V | 12V            | 24V |
|                            | Wattage                             | 1W                            |                | 0.3W               |     | 3W             |     |
| Application Regulation ECE |                                     | R6.01 Cat. 2a                 |                | R7. 02 Cat. R1     |     | R7. 02 Cat. S1 |     |
| Location of marking        | Number and category of light source | 6*LED                         |                | 8*LED              |     |                |     |
|                            |                                     | Non-replaceable light source  |                |                    |     |                |     |
|                            |                                     | Marked on housing             |                |                    |     |                |     |
|                            | Trade mark                          | DAFA                          |                |                    |     |                |     |
|                            |                                     | Marked on lens                |                |                    |     |                |     |
|                            | Approval mark                       |                               | Marked on lens |                    |     |                |     |